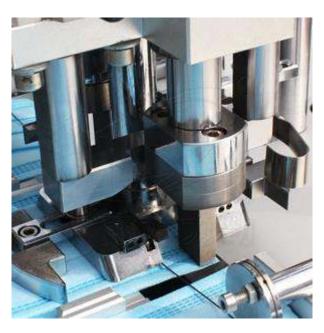

### **Machine Details**

Ear with welding: the use of high-pressure device to prevent deflection; titanium alloy welded joints, durability, and excellent welding results.

Material Material: imported high-quality steel and aluminum concentrate by CNC precision machining, attractive appearance, and more durable.