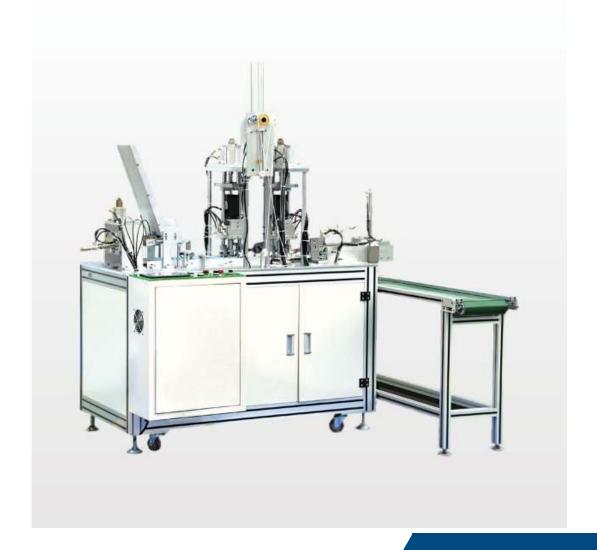

# Automatic Ultrasonic Outside Ear-Loop Welding Machine (SE-UMM03)

## **Summary**

The Automatic Ultrasonic Outside Ear-Loop Welding Machine use the original imported transducer / converter which with stable output performance, and quality spares, smart design which makes the operation much more convenient, Mainly used to the ear-loop welding for N95 masks such as cup type masks, dust-proof masks, duckbill masks, medical disposable masks and so on, with a high productivity and quality finished products.

#### **Technical Data**

Model SE- UMM03

Voltage 220V-50/60Hz

Power 3kw

Frequency 20Khz

**Size** 2646x620x1750MM

Weight 600KG

Air Pressure 4-6KG/CM2