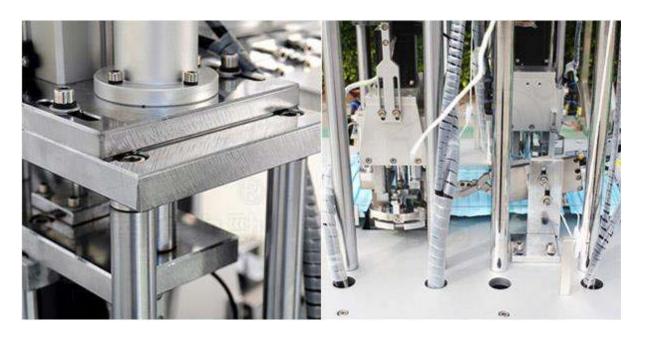

### **Machine Details**

Ear with welding: the use of high-pressure device to prevent deflection; titanium alloy welded joints, durability, and excellent welding results.

Material Material: imported high-quality steel and aluminum concentrate by CNC precision machining, attractive appearance, and more durable.